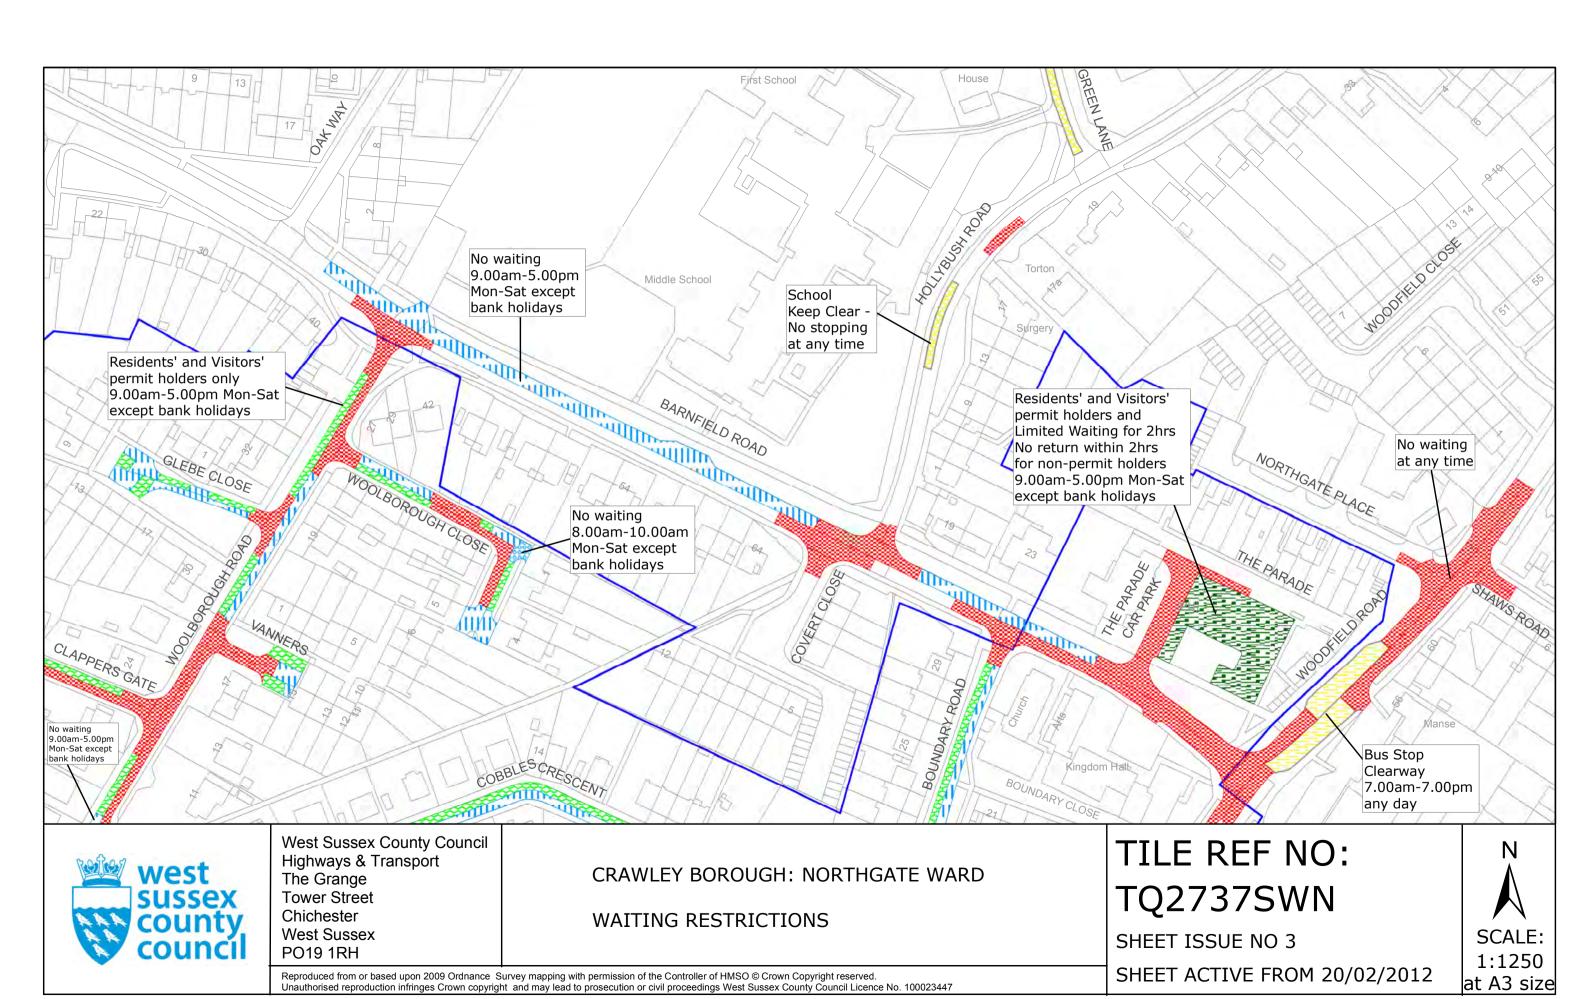

### FIRST SCHEDULE Plan to be Replaced

TQ2737SWN (Issue Number 2)

### SECOND SCHEDULE Replacement Plan

TQ2737SWN (Issue Number 3)

### **FOURTH SCHEDULE Schedule of Waiting Restrictions**

All areas over which the provision of the orders apply are defined by the shaded areas as shown on the following plans plus a contiguous area not indicated on the plans of verge and/or footway between the carriageway edge and the highway boundary. The plans in this schedule are based upon grid references of the Ordnance Survey National Grid defined by the OSGB 36 triangulation.

### **Prohibition of waiting**

check

No waiting at any time

circle4

No waiting 8.00am-10.00am Mon-Sat except bank holidays

pat 046

No waiting 9.00am-5.00pm Mon-Sat except bank holidays

### **Residents Parking**

usgs503

pat019

Residents' and Visitors' permit holders only 9.00am-5.00pm Mon-Sat except bank holidays

### **Shared Residents Parking & Free Limited Waiting**

Residents' and Visitors' permit holders and Limited waiting for 2hrs No return within 2hrs for non-permit holders 9.00am-5.00pm Mon-Sat except bank holidays

#### **Clearways**

usgs503

School Keep Clear

usgs620

Bus stop clearway 7.00am-7.00pm any day