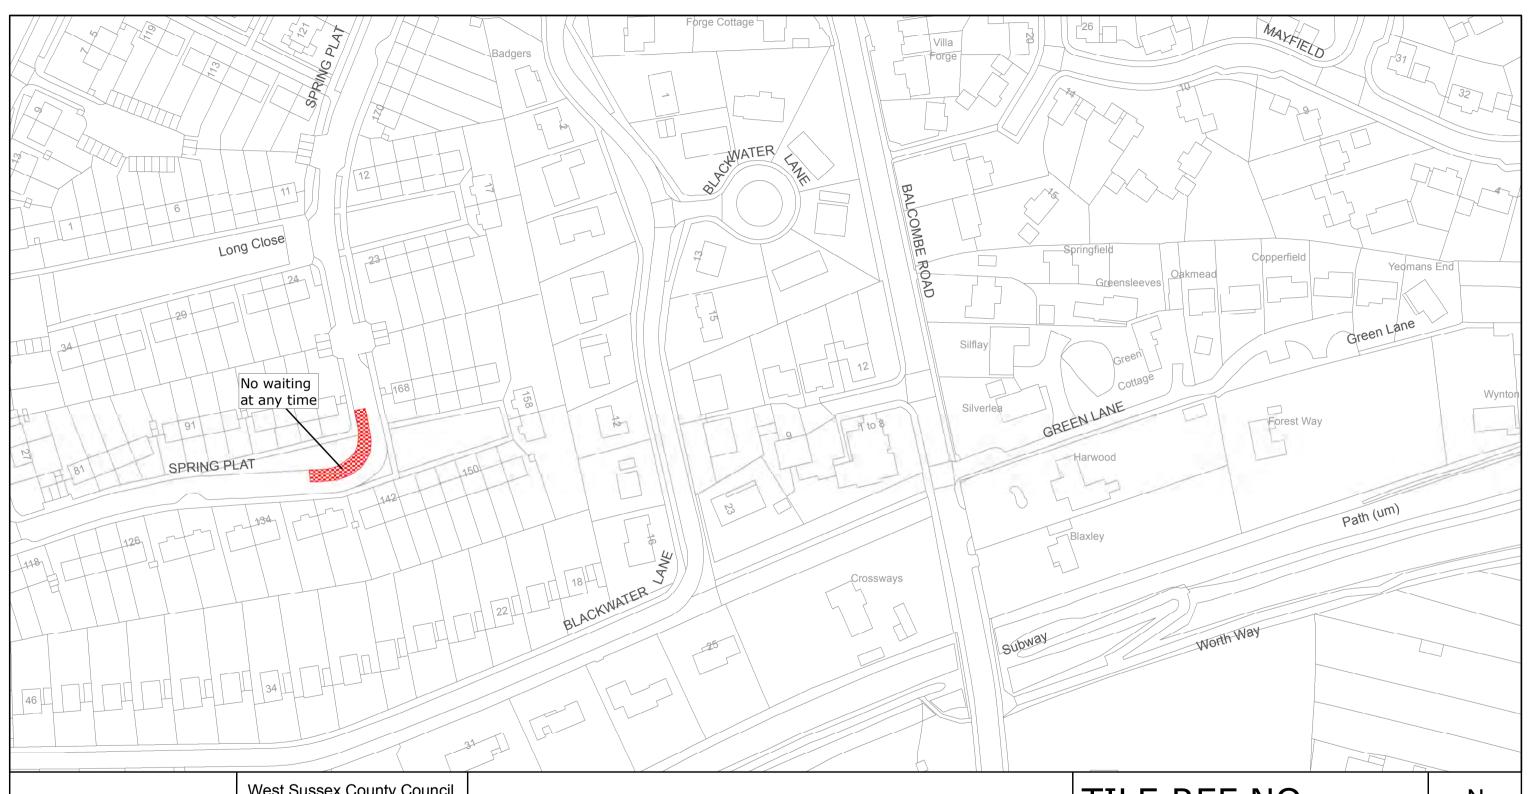

### THIRD SCHEDULE Plan to be inserted

TQ2936NES (Issue Number 1)

THE Common Seal of THE
WEST SUSSEX COUNTY COUNCIL
was hereto affixed the FIRST SIXTEENTH

day of MANCH 2012

FEBRUARY
M
Authorised Signatory

CRE-017-MM

9716/7/1e

04/08 DELECATED AUTHORITY

West Sussex County Council
Highways & Transport
The Grange
Tower Street
Chichester
West Sussex
PO19 1RH

CRAWLEY BOROUGH: POUND HILL SOUTH AND WORTH WARD

WAITING RESTRICTIONS

## TILE REF NO: TQ2936NES

SHEET ISSUE NO 1

SHEET ACTIVE FROM 20/02/2012

### **FOURTH SCHEDULE Schedule of Waiting Restrictions**

All areas over which the provision of the orders apply are defined by the shaded areas as shown on the following plans plus a contiguous area not indicated on the plans of verge and/or footway between the carriageway edge and the highway boundary. The plans in this schedule are based upon grid references of the Ordnance Survey National Grid defined by the OSGB 36 triangulation.

### **Prohibition of waiting**

check

No waiting at any time

circle4

No waiting 8.00am-10.00am Mon-Sat except bank holidays

pat 046

No waiting 9.00am-5.00pm Mon-Sat except bank holidays