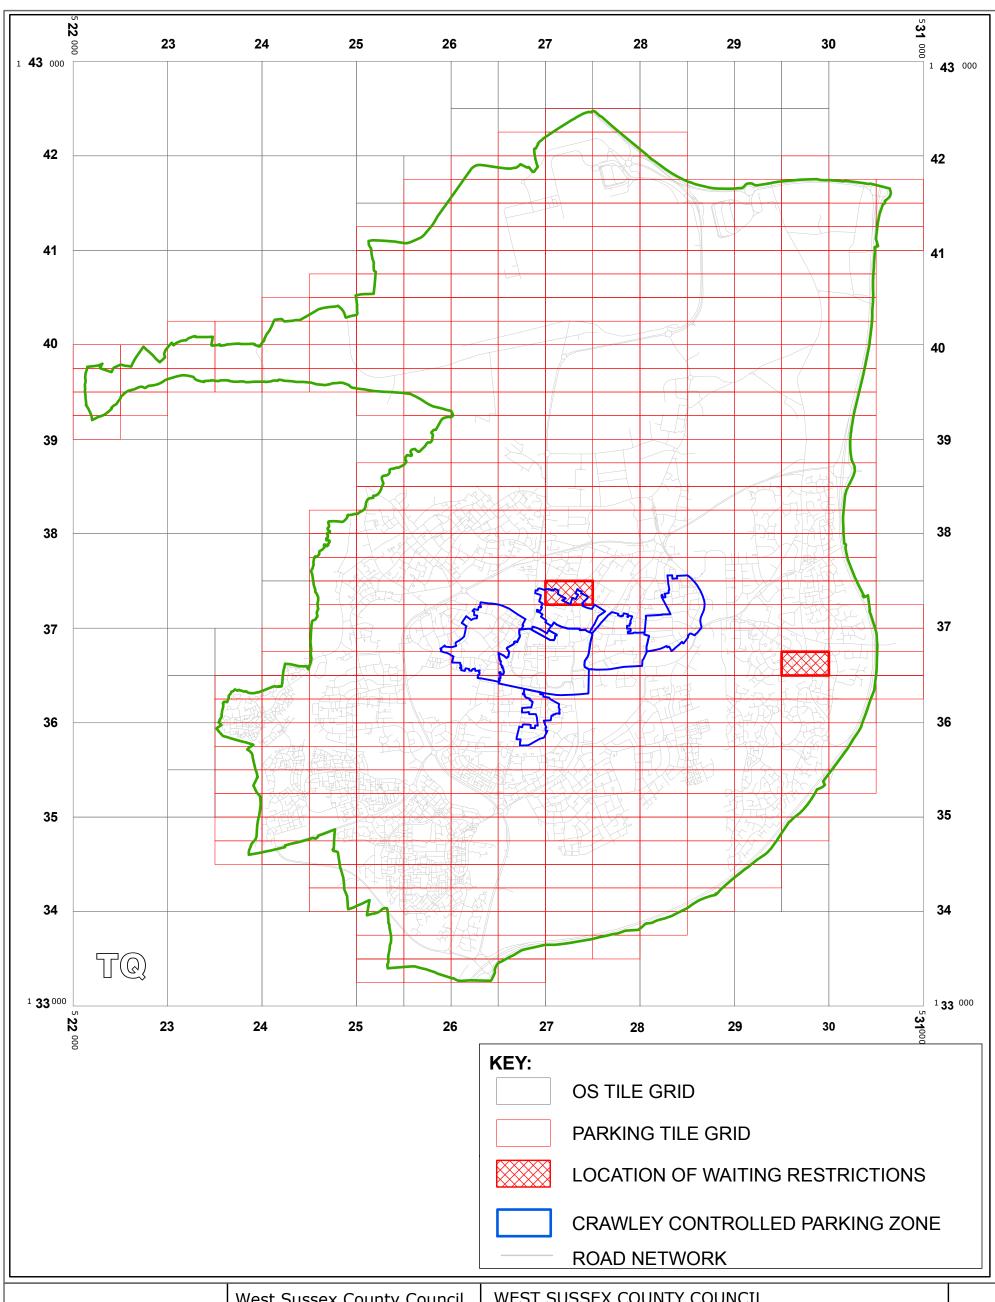

### **CRAWLEY BOROUGH: LOCATION OF WAITING RESTRICTIONS**

West Sussex County Council Communities & Infrastructure The Grange Tower Street Chichester West Sussex PO19 1RH

WEST SUSSEX COUNTY COUNCIL (CRAWLEY BOROUGH) (PARKING PLACES AND TRAFFIC REGULATION) (CONSOLIDATION) ORDER 2010) (CRAWLEY: HOLLYBUSH ROAD AND SPRING PLAT AMENDMENT) ORDER 2012

LOCATIONS OF WAITING RESTRICTIONS

Reproduced from or based upon 2010 Ordnance Survey mapping with permission of the Controller of HMSO (c) Crown Copyright reserved. Unauthorised reproduction infringes Crown copyright and may lead to prosecution or civil proceedings West Sussex County Council Licence No. 100023447 Ν

SCALE: 1:40,000

DATE: 20/02/2012

### **FOURTH SCHEDULE Schedule of Waiting Restrictions**

All areas over which the provision of the orders apply are defined by the shaded areas as shown on the following plans plus a contiguous area not indicated on the plans of verge and/or footway between the carriageway edge and the highway boundary. The plans in this schedule are based upon grid references of the Ordnance Survey National Grid defined by the OSGB 36 triangulation.